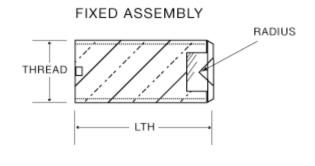

# Vee Jewel Assemblies - VS-25 Specifications

| Model       | VS-25                                       |
|-------------|---------------------------------------------|
| Length      | .312"                                       |
| Radius      | .0031/.0047"                                |
| Jewel Size  | V2.00                                       |
| Thread Size | #4.00mm x 50thds./inch UNS-3A spring loaded |
| Setting     | BRASS                                       |

## Description

Vee Jewel Assemblies are typically mounted in screws. This style can ease your mounting of the bearing into your final instrument. Vee Jewel Assemblies can be mounted with or without a spring for load applications which also can help with fine tuning assembly into the instrument. Please contact us for pricing, customization and delivery.