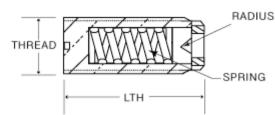

#### SPRING-LOADED ASSEMBLY

## Description

Vee Jewel Assemblies are typically mounted in screws. This style can ease your mounting of the bearing into your final instrument. Vee Jewel Assemblies can be mounted with or without a spring for load applications which also can help with fine tuning assembly into the instrument. Please contact us for pricing, customization and delivery.