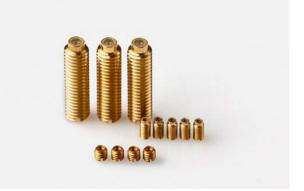

## Description

Vee Jewel Assemblies are typically mounted in screws. This style can ease your mounting of the bearing into your final instrument. Vee Jewel Assemblies can be mounted with or without a spring for load applications which also can help with fine tuning assembly into the instrument. Please contact us for pricing, customization and delivery.